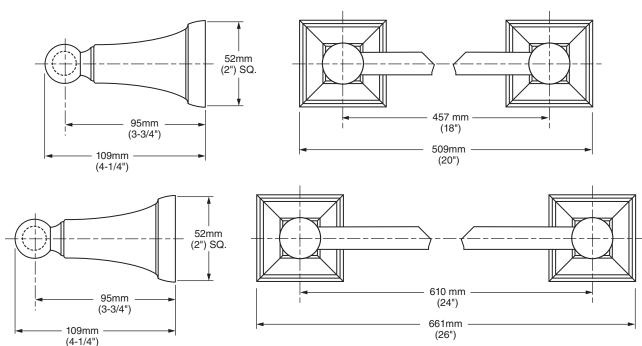

## **MODEL NUMBER:**

- 3338.018 18" Towel Bar
- 3338.024 24" Towel Bar

## **PRODUCT FEATURES:**

**Materials of Construction:** Metal construction for durability & long life. Brass Rod.

long lile. Drass riod.

Concealed Mounting: No exposed set screws.

Easy to Install

**Durability of Finishes:** Chrome and PVD finishes will never tarnish.