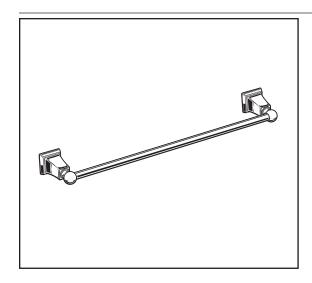

## **MODEL NUMBER:**

- 3338.018 18" Towel Bar
- 3338.024 24" Towel Bar

## **PRODUCT FEATURES:**

**Materials of Construction:** Metal construction for durability & long life. Brass Rod.

long lile. Drass riod.

Concealed Mounting: No exposed set screws.

Easy to Install

**Durability of Finishes:** Chrome and PVD finishes will never tarnish.